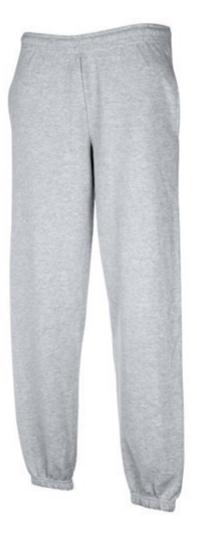

# FRUIT OF THE LOOM, CLASSIC ELASTICATED CUFF JOG PANTS, LEGGINGS, SLIM GRAY, S

#### Specification

Fruit Of The Loom, Classic Elasticated Cuff Jog Pants, Sweatpants, Ash Gray, S. 80% cotton and 20% polyester tracksuit composition, straight sweatshirt at the end of the leg, ideal for all sports activities. Branding: flex, flock, embroidery